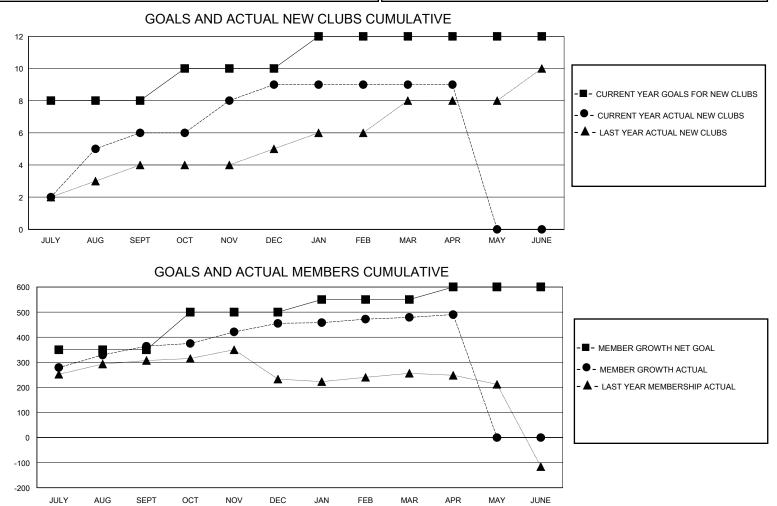

## MONTHLY MEMBERSHIP PROGRESS REPORT

District 322 G

Results as of: 4/30/2024

| GMT:          |               | GMT CA      |               |                       |                        |                         |                                                    |  |
|---------------|---------------|-------------|---------------|-----------------------|------------------------|-------------------------|----------------------------------------------------|--|
|               | Club          | s           |               | Members               |                        |                         |                                                    |  |
|               | RESULTS FOR   | R 2023-2024 |               | RESULTS FOR 2023-2024 |                        |                         |                                                    |  |
| QUARTER       | NEW CLUB GOAL | NEW CLUBS   | DROPPED CLUBS | QUARTER               | BER GROWTH NET<br>GOAL | MEMBER GROWTH<br>ACTUAL | DROPPED<br>MEMBERS ACTUAL<br>(including transfers) |  |
| JULY/AUG/SEPT | 8             | 6           | 9             | JULY/AUG/SEPT         | 350                    | 523                     | 136                                                |  |
| OCT/NOV/DEC   | 2             | 3           | 3             | OCT/NOV/DEC           | 150                    | 272                     | 177                                                |  |
| JAN/FEB/MAR   | 2             | 0           | 0             | JAN/FEB/MAR           | 50                     | 46                      | 19                                                 |  |
| APR/MAY/JUNE  | 0             | 0           | 0             | APR/MAY/JUNE          | 50                     | 42                      | 27                                                 |  |